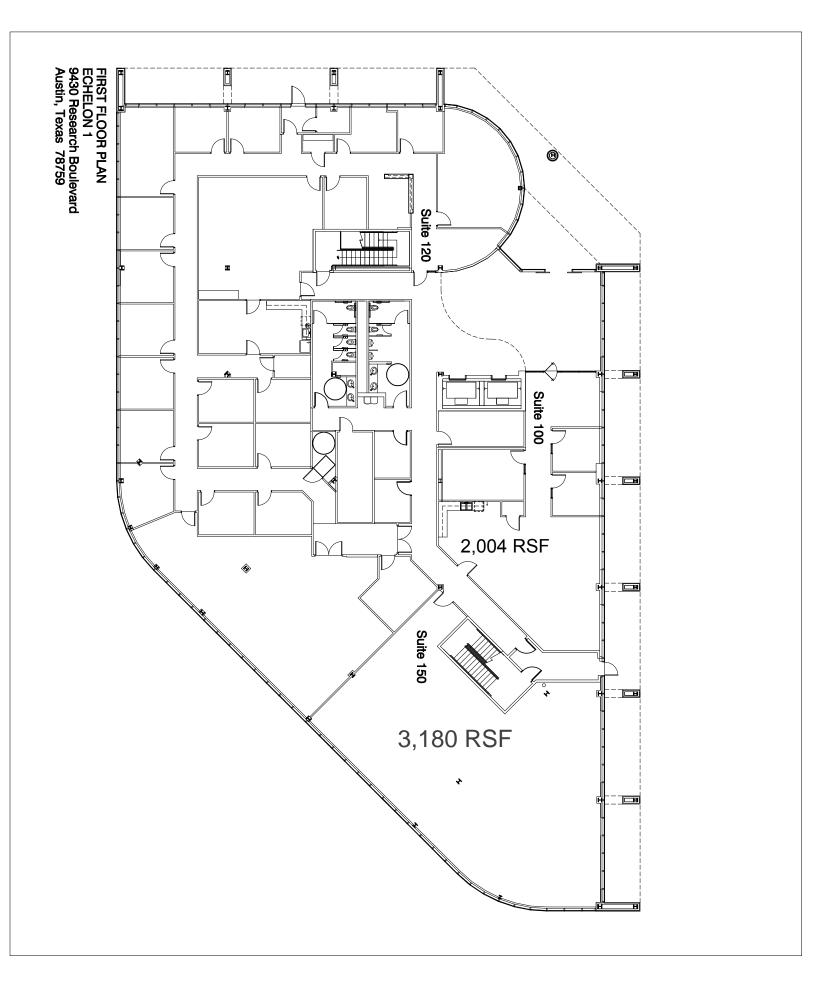

ADDRESS (PREMISES):

AVAILABILITY DATE: TERM (MOS.): BASE RENT:

DESIGN/FINISH OUT PARKING RATIO: EXPENSE STOP: SECURITY DEPOSIT: BROKER(S): SPECIAL GENERAL INFORMATION: CONTACT:

183 Echelon, L.P. 14,435 usable 16,773 rentable 16.2 % Add On Factor 9430 Research Blvd. Austin, TX 78759 Now 60 to 120 months \$27.50 per Rentable Square Foot NNN 3% Annual Increases \$10.00 to \$40.00 per USF 4.5:1000 plus with No Charge NNN Estimated Expenses: \$14.26 rsf Negotiable 4% Cash Out Four Story Glass Building