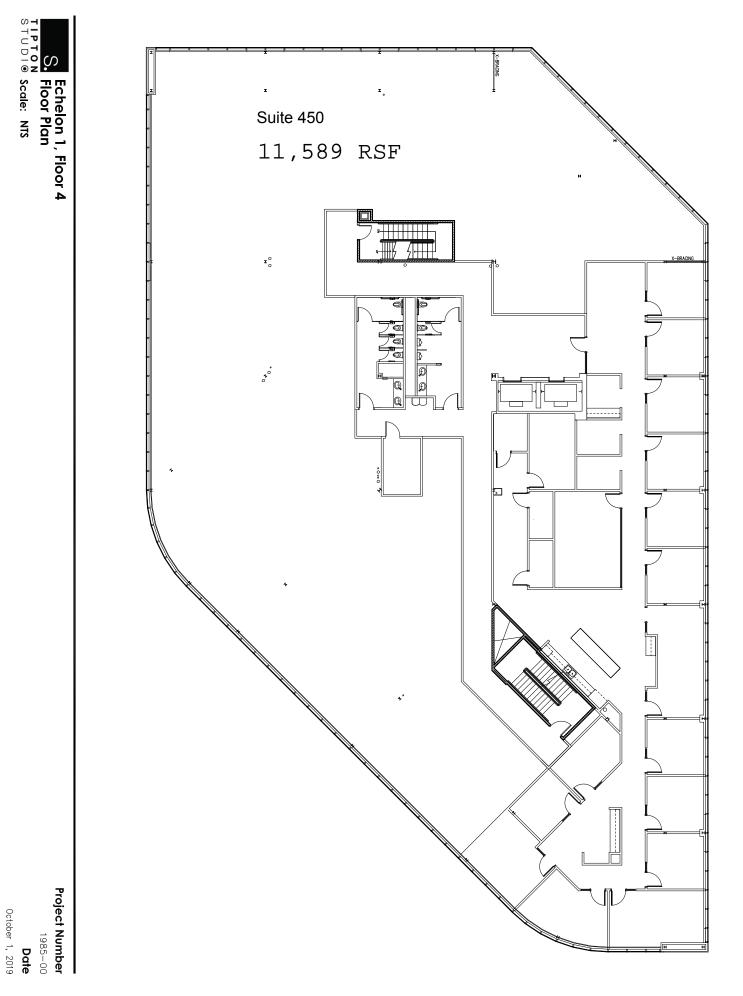

ADDRESS (PREMISES):

AVAILABILITY DATE: TERM (MOS.): BASE RENT:

DESIGN/FINISH OUT PARKING RATIO: EXPENSE STOP: SECURITY DEPOSIT: BROKER(S): SPECIAL GENERAL INFORMATION: CONTACT:

183 Echelon, L.P. 14,435 usable 16,773 rentable 16.2 % Add On Factor 9430 Research Blvd. Austin, TX 78759 Now 60 to 120 months \$27.50 per Rentable Square Foot NNN 3% Annual Increases \$10.00 to \$40.00 per USF 4.5:1000 plus with No Charge NNN Estimated Expenses: \$14.26 rsf Negotiable 4% Cash Out Four Story Glass Building